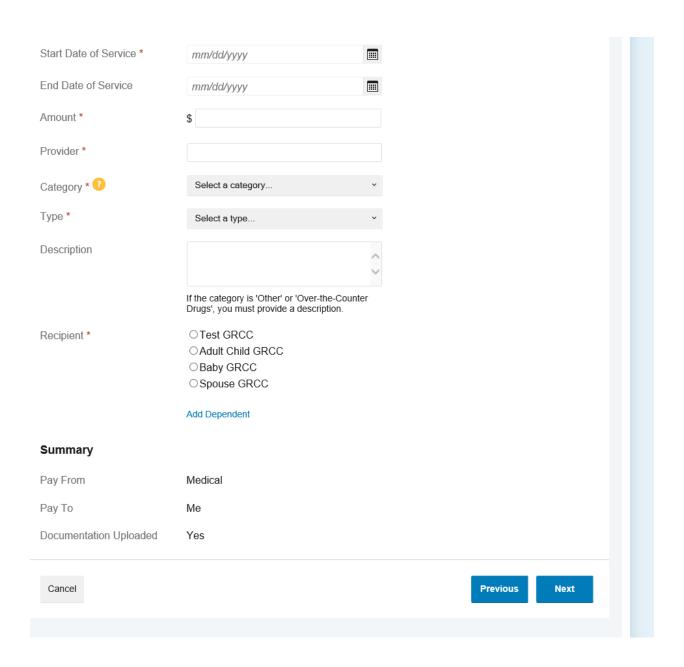

STEP 4: Enter in your date of service, amount, provider name. (screen shot provided below)

**STEP 5:** To enter the category, choose the correct corresponding category by dropping down the box. If you are enrolled in the FSA, you will see your Dental and Vision Reimbursement Accounts as well as FSA expenses. Ensure you are choosing the correct field that you are requesting reimbursement from.

| Start Date of Service * | 01/05/2021                                                                                                                                                  |
|-------------------------|-------------------------------------------------------------------------------------------------------------------------------------------------------------|
| End Date of Service     | 1/5/2021                                                                                                                                                    |
| Amount *                | \$ 200                                                                                                                                                      |
| Provider *              | Dr. Crentist                                                                                                                                                |
| Category * ?            | Dental Reimbursement Plan                                                                                                                                   |
| Type *                  | Dental Reimbursement Plan Drugs & Medicine FSA Dental                                                                                                       |
| Description             | FSA Vision Hearing Impairment Medical Expenses Mental Health, Chemical Dependency & Special Education Miscellaneous Drugs*, you must provide a description. |
| Recipient *             | <ul><li>○ Test GRCC</li><li>○ Adult Child GRCC</li><li>○ Baby GRCC</li><li>○ Spouse GRCC</li></ul>                                                          |
|                         | Add Dependent                                                                                                                                               |
| Summary                 |                                                                                                                                                             |
| Pay From                | Medical                                                                                                                                                     |
| Рау То                  | Me                                                                                                                                                          |
| Documentation Uploaded  | Yes                                                                                                                                                         |
| Cancel                  | Previous Next                                                                                                                                               |

**STEP 6:** After choosing your category/type, you list the patient name (shown here as recipient). NOTE: If requesting reimbursement for the Dental and/or Vision Reimbursement under the age of 18 benefit, you must choose that dependent's name to proceed.