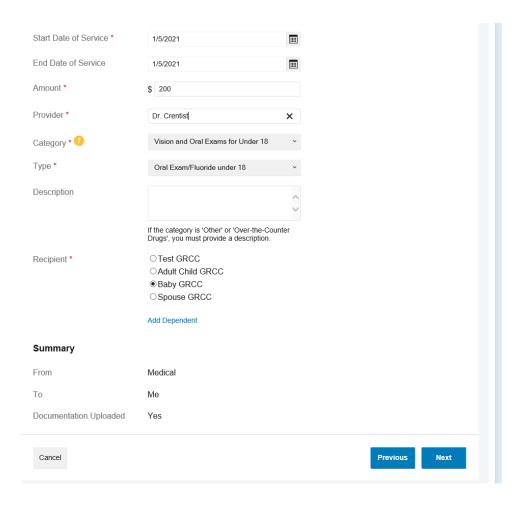

STEP 4: Enter in your date of service, amount, provider name. (screen shot provided below)

**STEP 5:** To enter the category, choose the correct corresponding category by dropping down the box. If you are enrolled in the FSA, you will see your Dental and Vision Reimbursement Accounts as well as FSA expenses. Ensure you are choosing the correct field that you are requesting reimbursement from.

**STEP 6:** After choosing your category/type, you list the patient name (shown here as recipient). NOTE: If requesting reimbursement for the Dental and/or Vision Reimbursement under the age of 18 benefit, you must choose that dependent's name to proceed.