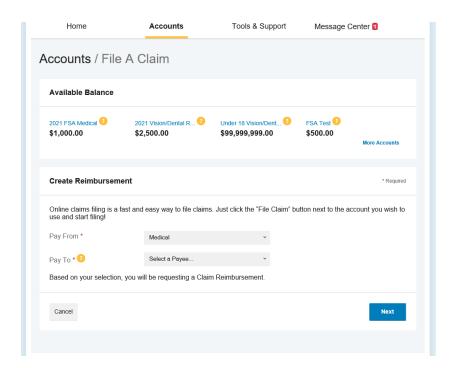

STEP 1: After logging into your Online portal. Click File a Claim under "I Want To" on the HOME tab

**STEP 2:** Enter in the default selections

Pay From "Medical"

Pay to: "ME". Click next.

**STEP 3:** Upload your itemized statement with proof of payment included by clicking Upload Valid Documentation and browsing for your document. Click upload and then Next when you are ready to move on.