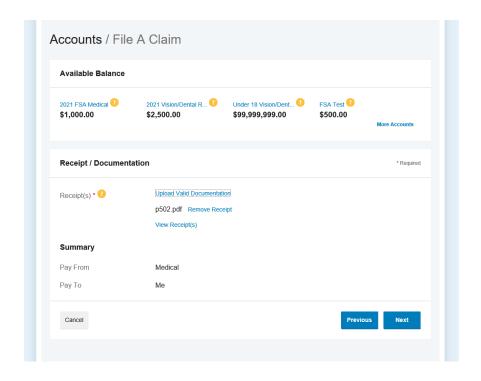

STEP 1: After logging into your Online portal. Click File a Claim under "I Want To" on the HOME tab

**STEP 2:** Enter in the default selections

Pay From "Medical"

Pay to: "ME". Click next.

**STEP 3:** Upload your itemized statement with proof of payment included by clicking Upload Valid Documentation and browsing for your document. Click upload and then Next when you are ready to move on.