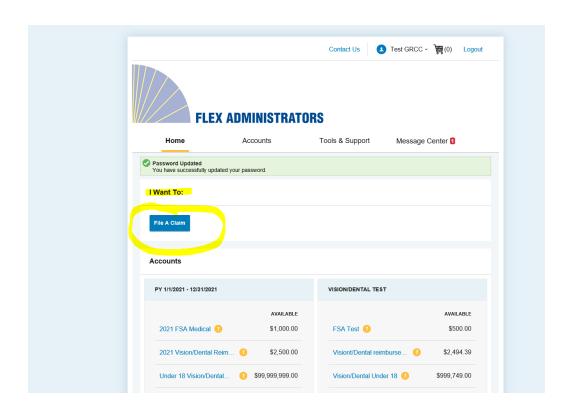

STEP 1: After logging into your Online portal. Click File a Claim under "I Want To" on the HOME tab

**STEP 2:** Enter in the default selections

Pay From "Medical"

Pay to: "ME". Click next.

**STEP 3:** Upload your itemized statement with proof of payment included by clicking Upload Valid Documentation and browsing for your document. Click upload and then Next when you are ready to move on.