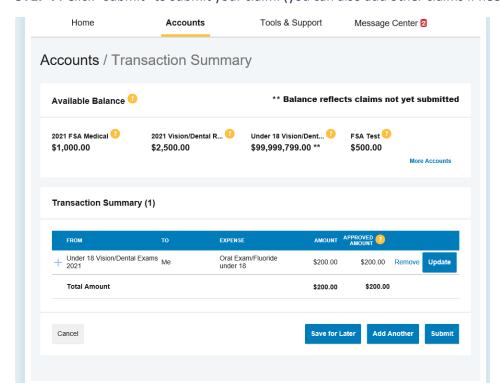

STEP 7: Click "submit" to submit your claim. (you can also add other claims if needed).